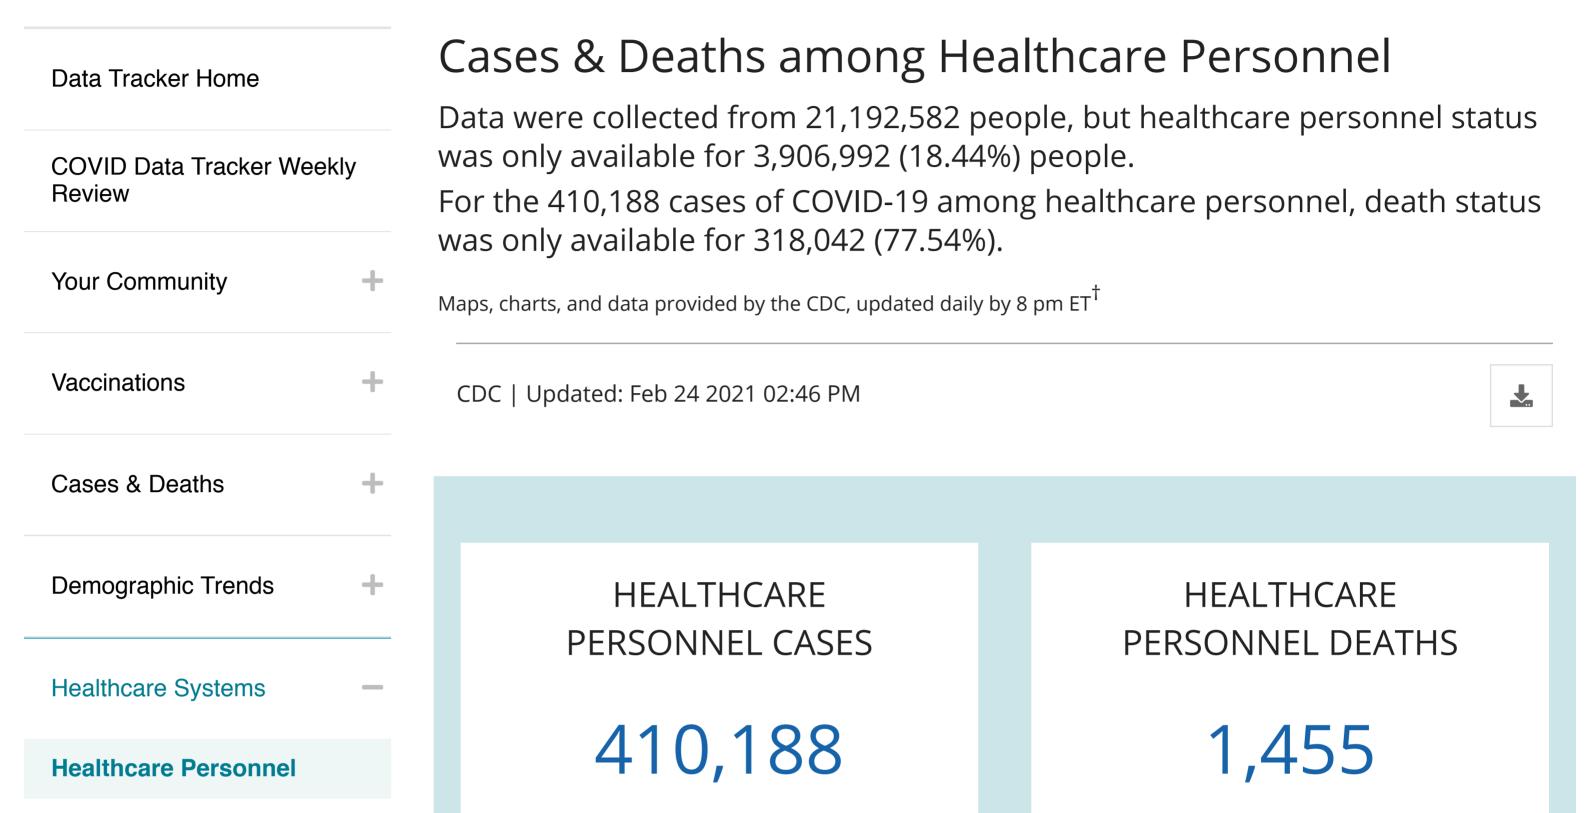

## Are you a healthcare provider?

Find COVID-19 <u>resources</u> and guidance for healthcare providers, clinical care, and more

View and Download COVID-19 Case Surveillance Public Use Data

<sup>T</sup>Data will update as soon as they are reviewed and verified, oftentimes before 8 pm ET. However, daily updates might be delayed due to delays in reported data.